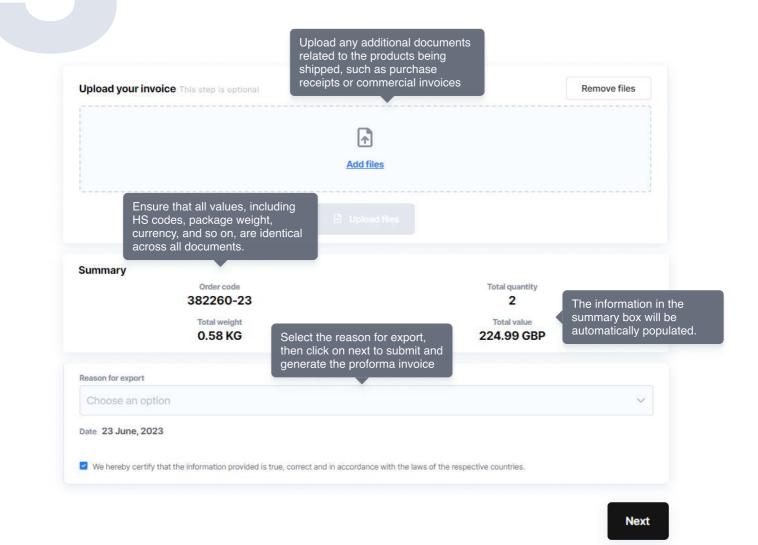

#### **STEP 3**

**Upload other relevant documents** 

#### **STEP 4**

#### Print your proforma invoice

After submitting your completed proforma invoice, you will receive a "Proforma" email with your document attached for printing. It should look like below: